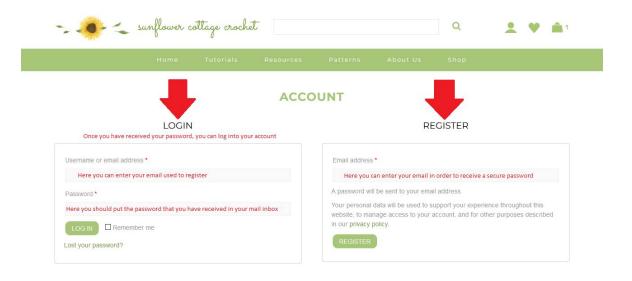

2. Once you are on the right page, you will be prompted with two forms that allow you to sign into your account or register with a new account. First step to follow on this page is to REGISTER. Once you have entered your email and clicked 'Register', a secure password will be sent back to your mail inbox. Next you will have to use that password and the email to log into your account using the left side form. Useful information is written in red and also displayed with arrows in the image below.